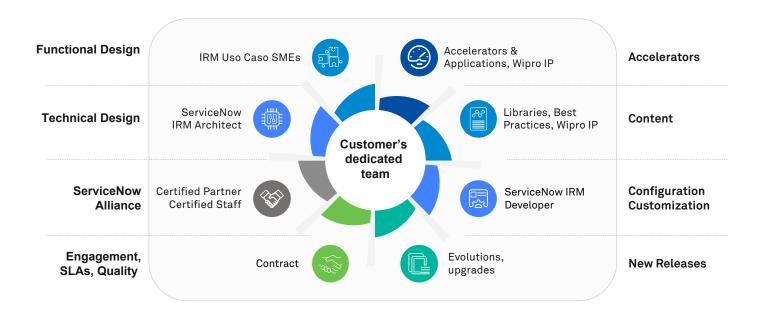

## Wipro's managed ServiceNow IRM-as-a-Service

Get Wipro's best ServiceNow IRM/GRC experts in your team

The Wipro ServiceNow Practice, comprising more than 800 professionals, also includes the ServiceNow CRS Practice (Cybersecurity & Risk Services). This team of experts is ready to support you in various ways:

- Staff augmentation Reinforcing your ServiceNow Center of Excellence with IRM/GRC expertise
- Outsourcing all or part of your ServiceNow IRM/GRC maintenance activities to Wipro through -
  - Upgrades
  - Maintenance developments / configurations
  - Dashboarding / reporting
  - · Integrations