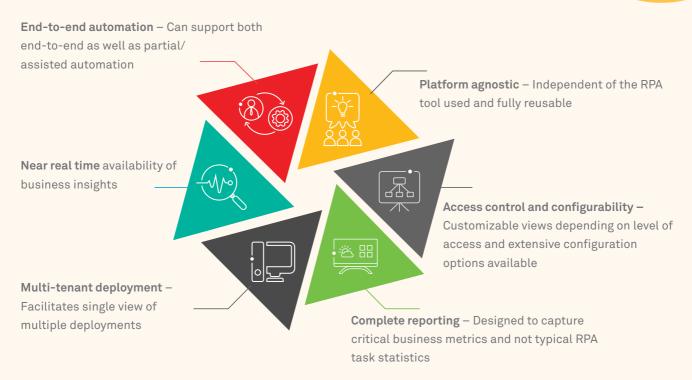

Wipro's Robotic Process Automation (RPA)
Dashboard is a configurable reporting
solution that provides real time business
insights along with task execution status of
the robotic processes. It is platform
independent, mobile enabled, remotely
accessible through smart devices and can
be integrated with any existing RPA tool.

Enhanced advisor productivity: Web and mobile enabled information access and timely insights

Visual representation of RPA Insights

Platform agnostic

Pay per user/report

Fully customizable reporting application for robotic processes

## **Key features**



## **Key benefits**



Ease of access



Complete view of BOT performance, usage statistics and exception management



Accuracy, volume and productivity at an individual level



Fully customizable reporting application

Wipro Limited Doddakannelli, Sarjapur Road, Bangalore-560 035, India

> Tel: +91 (80) 2844 0011 Fax: +91 (80) 2844 0256 wipro.com



IND/INT-EOT/NOV2019-DEC2020

Wipro Limited (NYSE: WIT, BSE: 507685, NSE: WIPRO) is a leading global information technology, consulting and business process services company. We harness the power of cognitive computing, hyper-automation, robotics, cloud, analytics and emerging technologies to help our clients adapt to the digital world and make them successful. A company recognized globally for its comprehensive portfolio

of services, stro