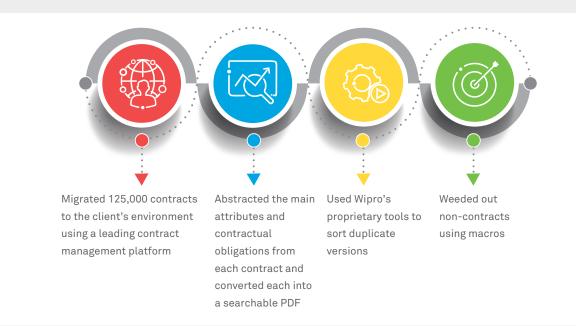

## Challenge

The client had acquired several small pharma entities. On acquisition, the huge bulk of contracts and its compliance requirements became the client's responsibility. It was difficult to access and plough through the content of the contracts, which were in the acquired entities' environment. Additionally, the contracts, numbering more than 125,000, included duplicate and non-contractual documents.

The client wanted to migrate these contracts to its Contract Lifecycle Management (CLM)

A leading healthcare services company refurbished its contract lifecycle management system, leading to centralization of data and compliance

> platform, weeding out duplicate contracts and non-contractual documents while maintaining accuracy in abstracted information. The need was access and visibility into all contracts, and timely compliance and renewal.

#### Solution

Wipro's Legal Processing Services arm performed contract management services for the client.

Fig 1: Solution highlights