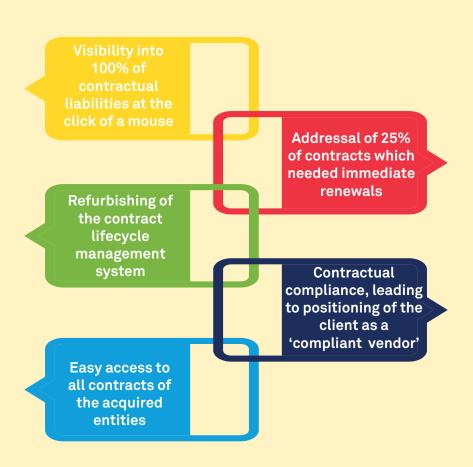

## **Business impact**

Wipro moved all acquired entities' contracts to the client's CLM platform, weeding out all fake and irrelevant documents. This centralized the data and ensured compliance, leading to enhanced productivity and efficiency.