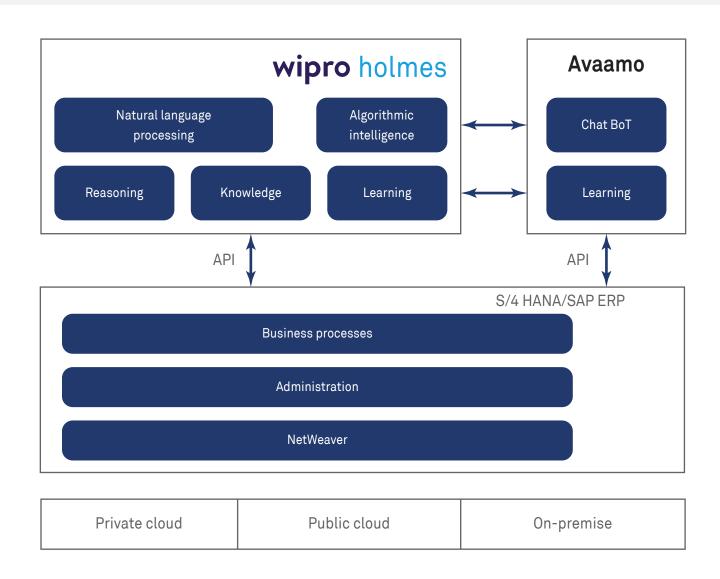

Al platform goes beyond simplistic commands and uses deep vertical Al to create rich multi-turn conversational dialogue with customers.

Fig. 1: Avaamo's converstional AI platform

Our SAP automation platform can be deployed with minimal effort and in a short period of time. The solution is closely aligned with the SAP product upgrade strategy, making the automation assets future proof. The solution provides capability capabilities across three categories:

- · Business processes
- Administration
- Technology

They are modular in nature and customers can prioritize deployment to improve productivity in areas which are relevant for them

Fig. 2: SAP automation asset repository

These services have been certified by SAP to automate and interoperate with business processes run on SAP NetWeaver and SAP S/4 HANA. They work with the SAP application to increase business benefits and improve user experience.