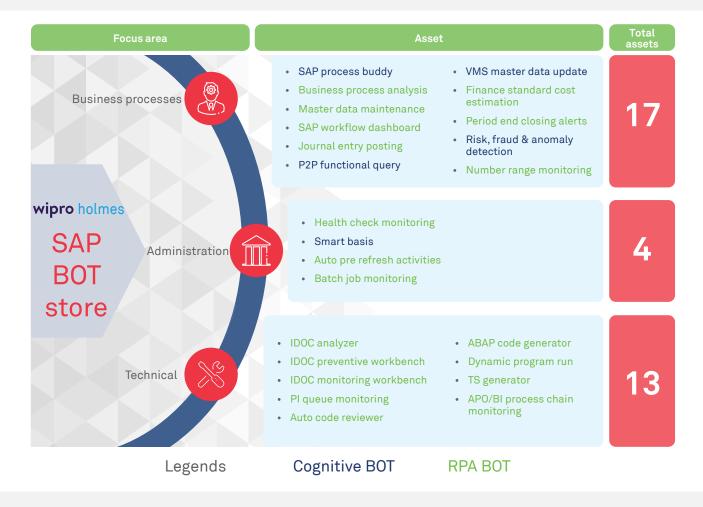

- · Business processes
- Administration
- Technology

They are modular in nature and customers can prioritize deployment to improve productivity in areas which are relevant for them

Fig. 2: SAP automation asset repository