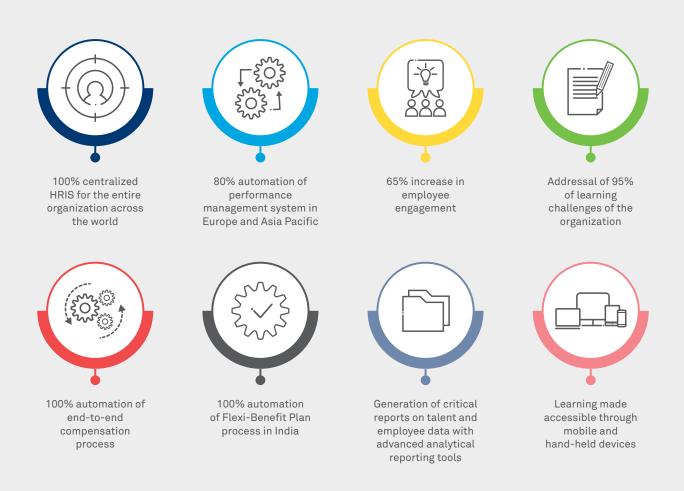

- Implemented the latest version of SuccessFactors Performance Management system for the entire organization including Europe, Asia Pacific and India
- Enabled seamless integration of SuccessFactors with SAP ERP HCM system for a free flow of real-time data replication between the two systems with the help of Dell Boomi, a middleware having complete cloud-managed integration capabilities
- Implemented SuccessFactors Employee Central and Performance and Goal Management modules across all countries for a centralized, structured and organized HRIS and talent management
- Implemented Learning Management System module for India, Europe and Asia Pacific countries, along with integration of third party iContent providers for e-learning courses

The client now has a centralized HRIS for talent management, performance and goals management, and learning systems across the world. This Cloud-based well-integrated HRIS, available online anywhere and anytime to all users, has enhanced employee engagement. Leadership and management now have a clear view of the entire workforce across the world, leading to effective decision making and redefined business strategies.

Wipro proactively shared recommendations for maximizing existing system capabilities and integrating seamlessly with SAP SuccessFactors to arrive at a best-fit solution, which included developing a custom Flexible Benefits Plan in line with Indian requirements along with complex integration with SAP On Premise Payroll solution.