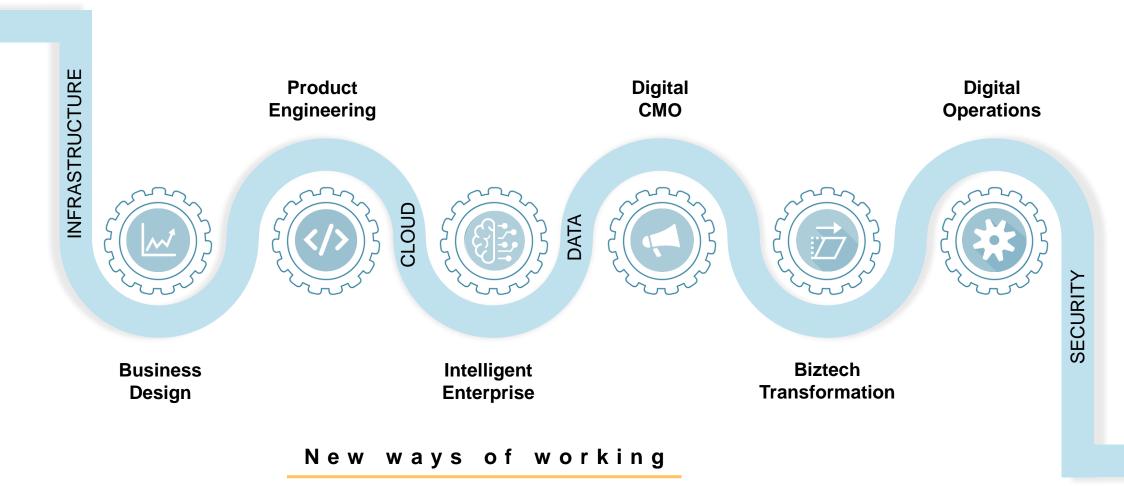

### Our BizTech execution framework for an accelerated future: 4M

- Distributed teams
- Distributed workforce
- Crowd sourcing

- Engineering-first ways of working and learning
- Intelligent orchestration to drive agility

- Automated and intelligent workbenches
- · Engineering productivity
- Multi-modal work decomposition
- Problem solving
- · Autonomy with alignment
- · Outcome-focused