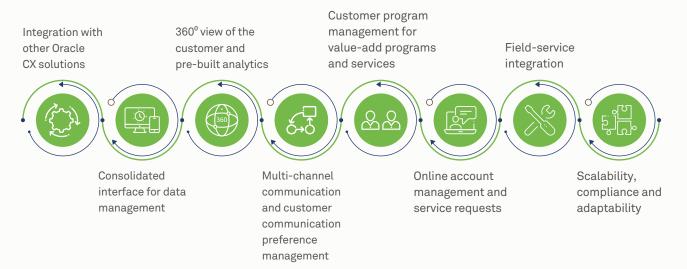

</u> Meter to Cash (C2M)

Deliver enhanced customer experience with Oracle C2M

> Oracle Utilities Meter to Cash (C2M) bundles market-leading Customer Information Systems (CIS) and Meter Data Management Systems (MDMS) into one complete solution. It delivers robust meter data management capabilities built into the customer platform on a single technology stack.





Global alliance and partnership with Oracle



15+ CC&B global implementations



Industry 'Centre of Excellence' for Utilities - electricity, water and gas



Certified domain experts dedicated to electricity, water and gas

Wipro's EasyR: Assessment tool to understand and enhance the performance of IT processes Reduced TCO with one complete solution on a single technology stack and no middleware

## Key features and benefits



## **Success stories**

Digital Utility as-a-Service for a Danish energy company to transform them into a customer-centric organization:

- Solution built on Oracle Customer Care & Billing, Meter Data Management and Oracle Service Cloud
- Enabled compliance with the new 'wholesale' model requirements in Denmark
- 40% reduction in implementation efforts over the legacy CIS system
- 3x faster approval than the legacy platform
- Reduced TCO through as-a-Service model

Wipro Limited Doddakannelli, Sarjapur Road, Bangalore-560 035, India

Tel: +91 (80) 2844 0011 Fax: +91 (80) 2844 0256 **wipro.com**  Wipro Limited (NYSE: WIT, BSE: 507685, NSE: WIPRO) is a leading global information technology, consulting and business process services company. We harness the power of cognitive computing, hyper